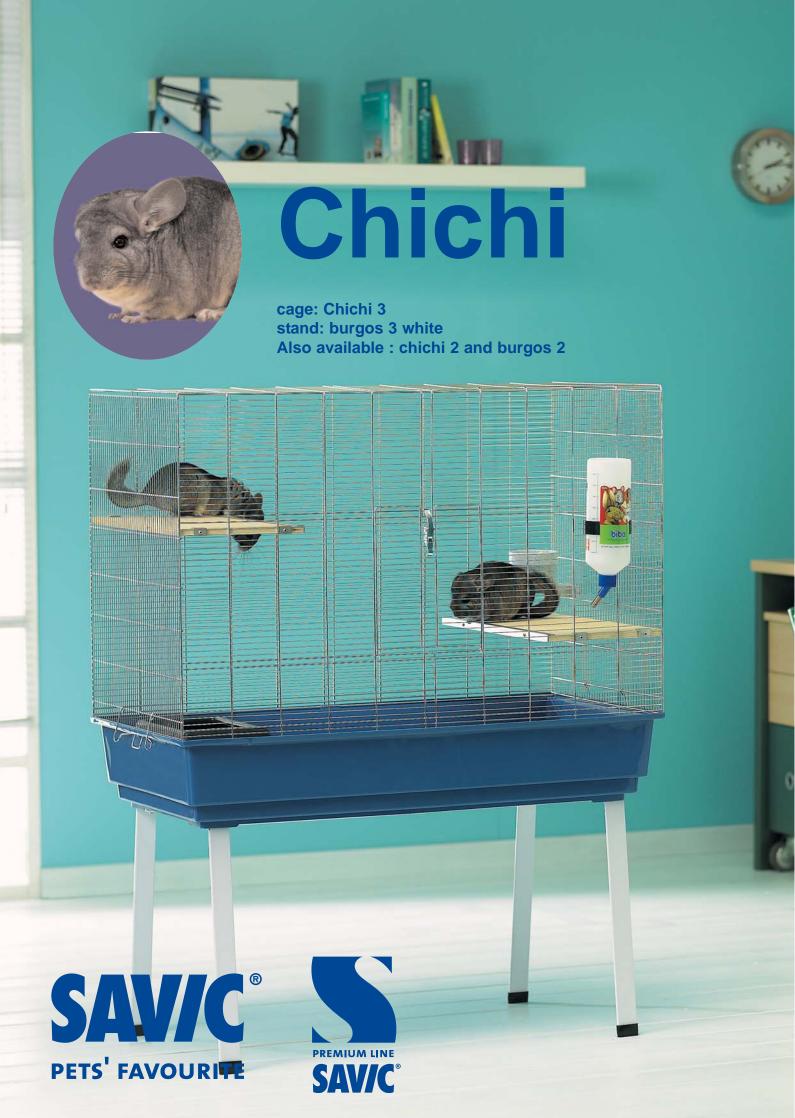

## The ideal home for your chinchilla

- Extra high cage, gives your pet plenty of space
- High quality wire finish ensures a long life cage
- 2 full poplar wooden platforms make a comfortable resting place
- Metal rims protect the platforms being gnawed
- Safety door lock prevents accidental opening
- Metal floor grid prevents gnawing of plastic base
- Includes a plastic chinchilla bath, removable feeding bowl and 1000 ml drinking bottle

## **Instructions for use**

Install one of the wooden platforms at the height of the door. This will allow you to handle your pet more comfortably.

Position the wooden platforms so the metal protection rims face the inside of the cage

We also recommend placing a wooden branch in your cage. Your chincilla will have fun jumping on it and also gnawing on it.

Once a day, place the chincilla bath in the cage for up to 10 minutes. To prevent the bath from being chewed or soiled, removed it once the chinchilla has bathed.