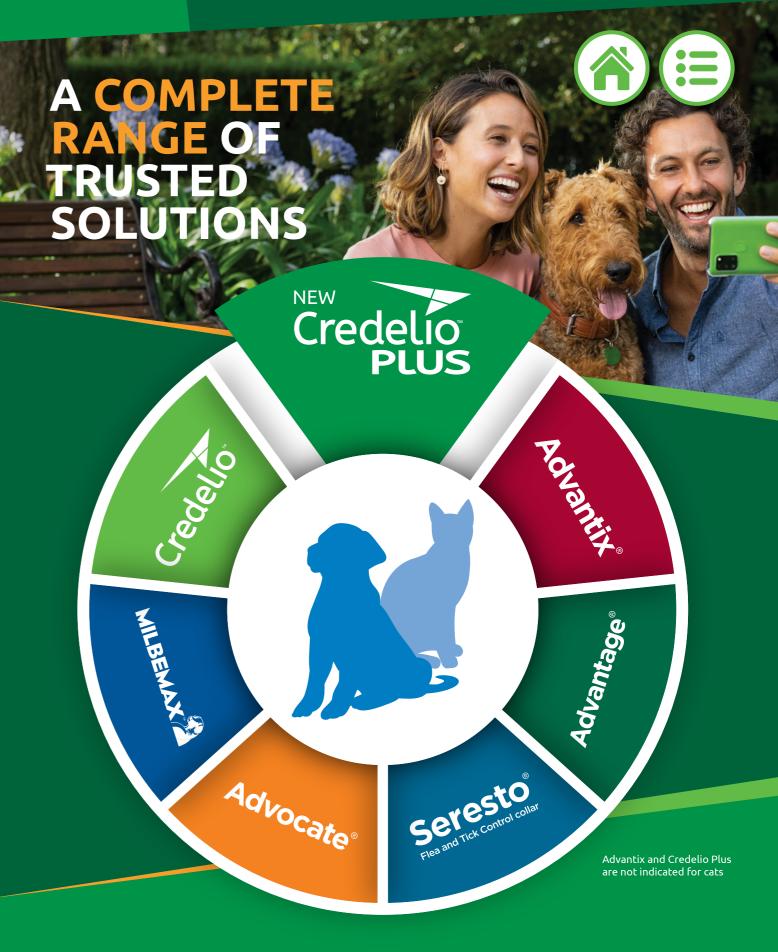

FOR ALL-ROUND PARASITE PROTECTION

TRUSTED WORM CONTROL
WITH MILBEMYCIN
OXIME PLUS IMMEDIATE
AND PERSISTENT
TICK AND FLEA KILL
WITH LOTILANER

3

SIMPLE AND CONVENIENT DOSING

4

A COMPLETE RANGE OF TRUSTED SOLUTIONS

NEW CREDELIO™ PLUS OFFERS
TRUSTED WORM CONTROL
WITH MILBEMYCIN OXIME
PLUS IMMEDIATE AND
PERSISTENT TICK AND
FLEA KILL WITH LOTILANER