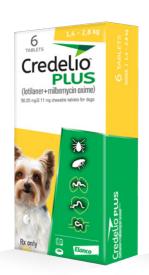

### FOR DOGS AND PUPPIES

Designed for use in puppies from 8 weeks and as little as 1.4 kg

→ Well tolerated when administered to puppies and dogs at 5x licensed dose in safety studies

>2.8 - 5.5

Weight range (kg)

Chewable

Tablet

1.4 – 2.8

7 mm

>22 - 45

Administer chewable tablet with or after food