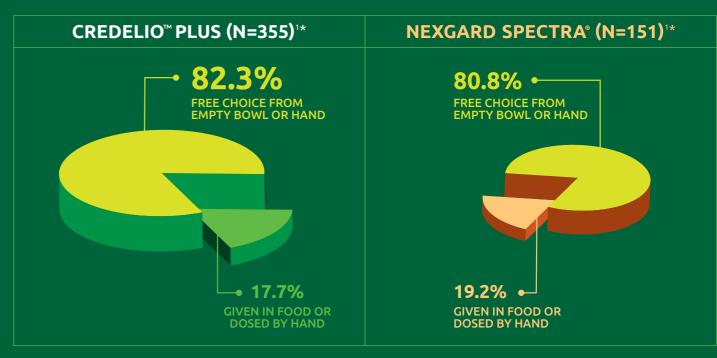

## SUCCESSFULLY ADMINISTERED TO 100% OF DOGS, CREDELIO™ PLUS IS A PALATABLE TABLET THAT DOGS READILY ACCEPT¹

\*No statistically significant differences were found between the groups