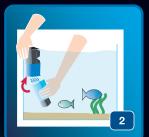

## EASY MODULAR DESIGN

Innovative set with the patented MCS (Modular Connecting System) wich allows EASY MAINTENANCE and CLEANING ACTIONS.

The filter is simply taken out of the holder in order to clean, replace parts or fill filter media.