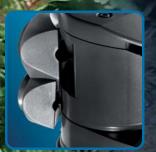

Adjustable filter for greater water flow control and for preventing fish from entering the filter