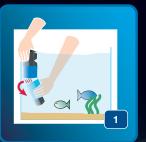

## EASY MODULAR DESIGN

Innovative set with the patented MCS (Modular Connecting System) wich allows EASY MAINTENANCE and CLEANING ACTIONS.

The filter is simply taken out of the holder in order to clean, replace parts or fill filter media.