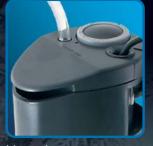

#### SPECS and ACCESSORIES

SHARK ADV IS FULLY EQUIPPED!

Wall mount suction cups. Venturi system The filter is attached to the tank glass by a sturdy clip and strong rubber suckers!

for greater oxygenation!